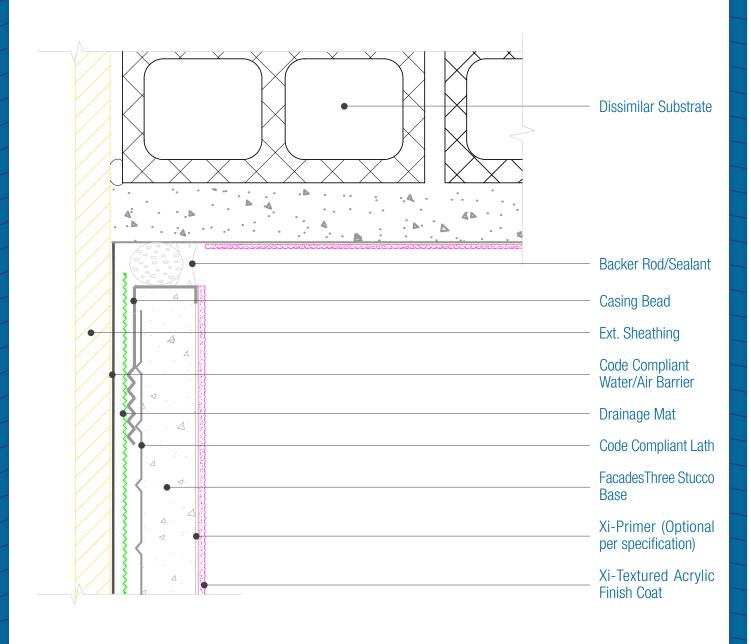

## FacadesThree Max Stucco Assembly Inside Corner Joint

Date. 06-15-2020 | Detail. f3max.lll.3 v1

## NOTES:

1. There must be continuous airtightness over the entire building enclosure, where required by code. The actual project detail must show this continuity.

DISCLAIMER: FACADESXi details are recommendations that should be used for guidance only. There may be equivalent means of installation that are not shown in FACADESXi assembly details. All FACADESXi products shall be installed in accordance with FACADESXi product datasheets and all applicable building codes and industry standard practices. The design, engineering and final details incorporating any FACADESXi product are the sole responsibility of the project design professional. FACADESXi is not responsible for determining the acceptability and/or applicability of any FACADESXi disclaims all liability for improper installation, workmanship,or design by a third-party. EXCEPT FOR ANY EXPRESS REPRESENTATIONS AND WARRANTIES BY FACADESXI, ALL IMPLIED WARRANTIES OF ANY KIND, INCLUDING BUT NOT LIMITED TO WARRANTIES OF MERCHANTABILITY OR FITNESS FOR A PARTICULAR PURPOSE OR COMPLIANCE WITH LAWS OR GOVERNMENT RULES OR REGULATIONS APPLICABLE TO THE PROJECT, ARE HEREBY DISCLAIMED. FACADESXI's website should always be consulted for the latest version of any details and/or product information. Contact FACADESXI for any technical assistance.